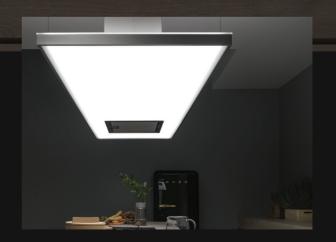

#### Cieling - 1000 m3/h

140 Stainless Steel

Motors and control under roof motor 1000 m3/h (NEW MOTOR) 4 speed electronic control + remote control Filters Lighting Neon Lamps 2x58W Total connected load Ducting diameter