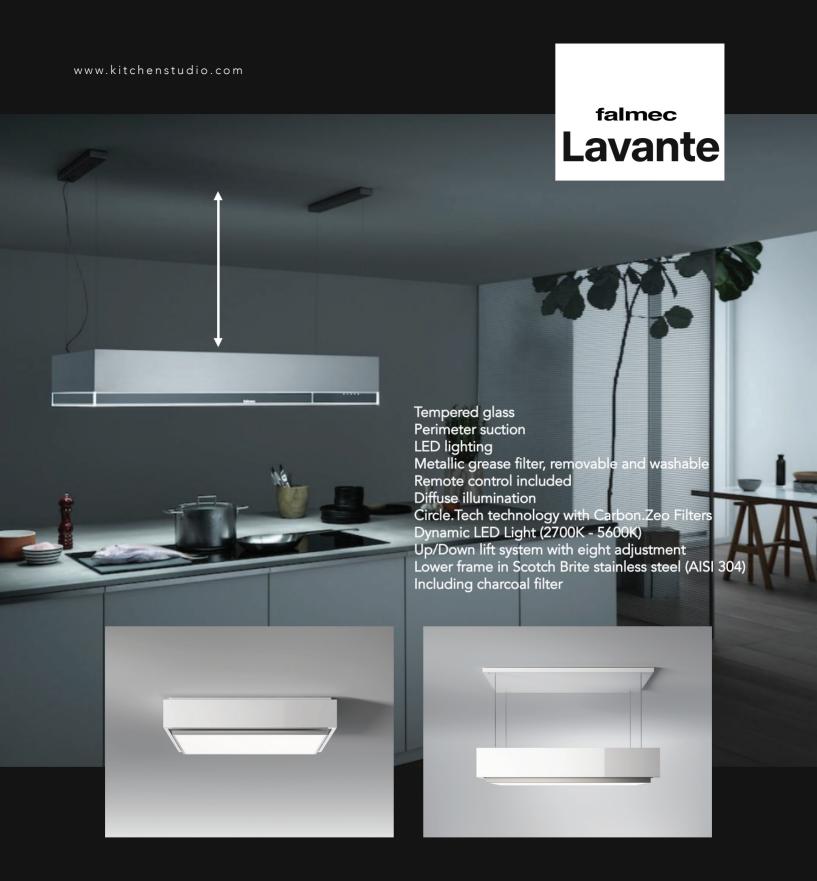

#### falmec Light

#### Island - 500 m3/h 180 Matt Black

Aluminium finishing black matt

Electronic control

Combined Carbon.Zeo filter, regenable
Remote control included
Brushless Motor

Smoked tempered glass

Multi-air technology

Ultra slim body

Including charcoal filter