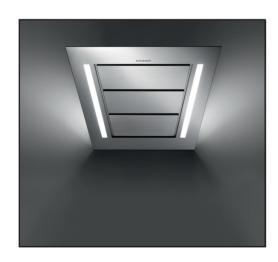

#### Island - 450 m3/h

120 Stainless Steel

Glass
Ionising system for air purification
Perimeter suction
Touch control + leaf sensor
LED lighting
Including charcoal filter