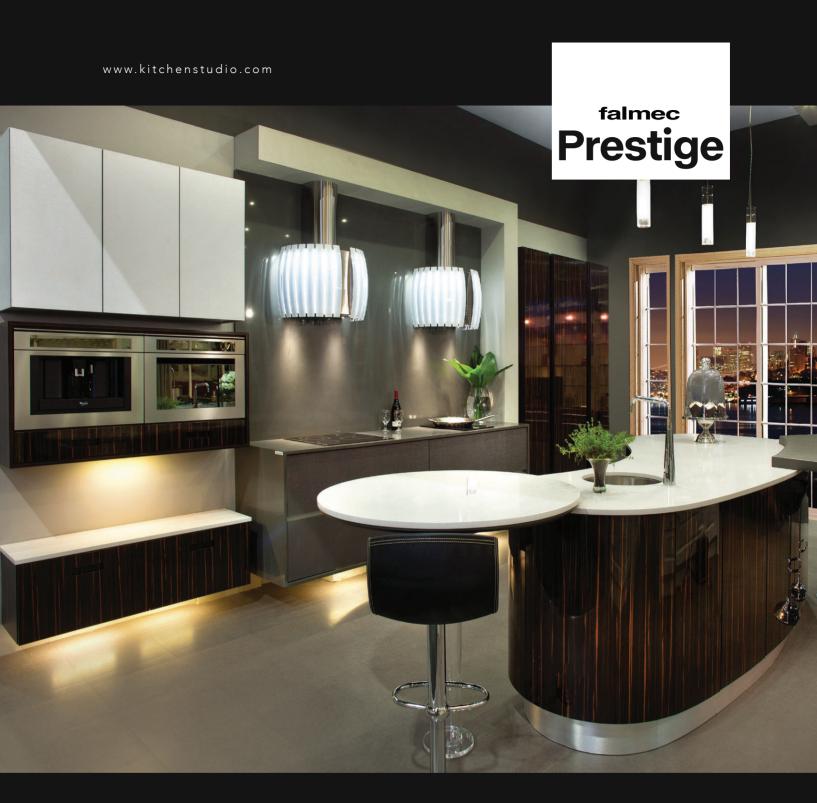

growing kit



LED ambient light
LED lighting
Metallic grease filter, removable and washable
Including remote control
Perimeter suction with tempered glass panel
Rotary Switch
Circle.Tech technology with Carbon.Zeo Filters
Including charcoal filter



#### Cieling - 1000 m3/h

140 Stainless Steel

Motors and control under roof motor 1000 m3/h (NEW MOTOR) 4 speed electronic control + remote control Filters Lighting Neon Lamps 2x58W Total connected load Ducting diameter

www.kitchenstudio.com

#### falmec Twister



#### **Island** - 450 m3/h 45cm Titaniam

Alluminium structure tinanium finishing
E.ion® technology for air purification
Perimeter suction with tempered glass
LED lighting
Top filter, removable and washable
Touch control + leaf sensor
Combined and regenerable Carbon.Zeo filter



#### Wall - 800 m3/h 65 White

Stainless steel AISI 304 Motor 800 m3/h included Shaped tempered glass Removable and washable top filter LED light Charcoal filters included



**900mm AURORA WALL EXTRACTOR** 800m3/h extraction Colour changing light - up to 9 colours



**ARTEMIDE WALL EXTRACTOR** 450m3/h extraction



**QUASAR WALL EXTRACTOR** 800m3/h extraction



**600mm GHOST WALL EXTRACTOR** 700m3/h extraction



**850mm MIRABILIA SQUARE PLATINUM ISLAND EXTRACTOR** 800m3/h extraction



**670mm MIRABILIA SQUARE PLATINUM WALL EXTRACTOR** 800m3/h extraction



**970mm MIRABILIA SQUARE STRIPES WALL EXTRACTOR** 800m3/h extraction



**970mm MAIA SQUARE WALL EXTRACTOR** 800m3/h extraction



**850mm MIRABILIA SQUARE ISLAND WITH ALPHABET GLASS** 800m3/h extraction



**670mm MIRABILIA SQUAR