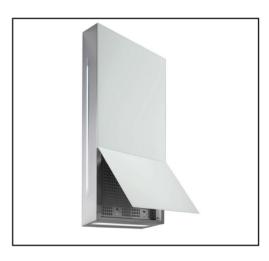

#### falmec Twister

#### **Island** - 450 m3/h 45cm Titaniam

Alluminium structure tinanium finishing
E.ion® technology for air purification
Perimeter suction with tempered glass
LED lighting
Top filter, removable and washable
Touch control + leaf sensor
Combined and regenerable Carbon.Zeo filter