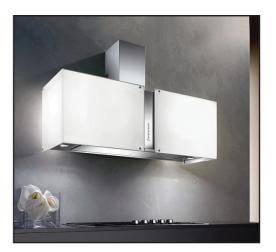

n
Perimeter suction with tempered glass
LED lighting
Top filter, removable and washable
Touch control + leaf sensor
Combined and regenerable Carbon.Zeo filter



#### Wall - 800 m3/h 65 White

Stainless steel AISI 304 Motor 800 m3/h included Shaped tempered glass Removable and washable top filter LED light Charcoal filters included



**900mm AURORA WALL EXTRACTOR** 800m3/h extraction Colour changing light - up to 9 colours



**ARTEMIDE WALL EXTRACTOR** 450m3/h extraction



**QUASAR WALL EXTRACTOR** 800m3/h extraction



**600mm GHOST WALL EXTRACTOR** 700m3/h extraction



**850mm MIRABILIA SQUARE PLATINUM ISLAND EXTRACTOR** 800m3/h extraction



**670mm MIRABILIA SQUARE PLATINUM WALL EXTRACTOR** 800m3/h extraction



**970mm MIRABILIA SQUARE STRIPES WALL EXTRACTOR** 800m3/h extraction



**970mm MAIA SQUARE WALL EXTRACTOR** 800m3/h extraction



**850mm MIRABILIA SQUARE ISLAND WITH ALPHABET GLASS** 800m3/h extraction



**670mm MIRABILIA SQUARE WALL WITH ALPHABET GLASS** 800m3/h extraction



**850mm MIRABILIA ROUND ISLAND WITH ZEBRA** 800m3/h extraction



**670mm MIRABILIA ROUND WALL WITH ZEBRA GLASS** 800m3/h extraction



**670mm MIRABILIA PHARO ROUND WALL**800m3/h extraction



**670mm MIRABILIA ROUND WALL WITH MARGHERITA GLASS** 800m3/h extraction



**670mm MIRABILIA ROUND WALL WITH MANHATTAN GLASS** 800m3/h extraction



**850mm MIRABILIA ROUND ISLAND WITH MANHATTAN GLASS** 800m3/h extraction



900mm BUTTERFLY ISLAND EXTRACTOR 800m3/h extraction | ONLY IN WHITE



**850mm MIRABILIA ROUND ISLAND WITH COMETA GLASS** 800m3/h extraction



**1200mm DOWNDRAFT with re