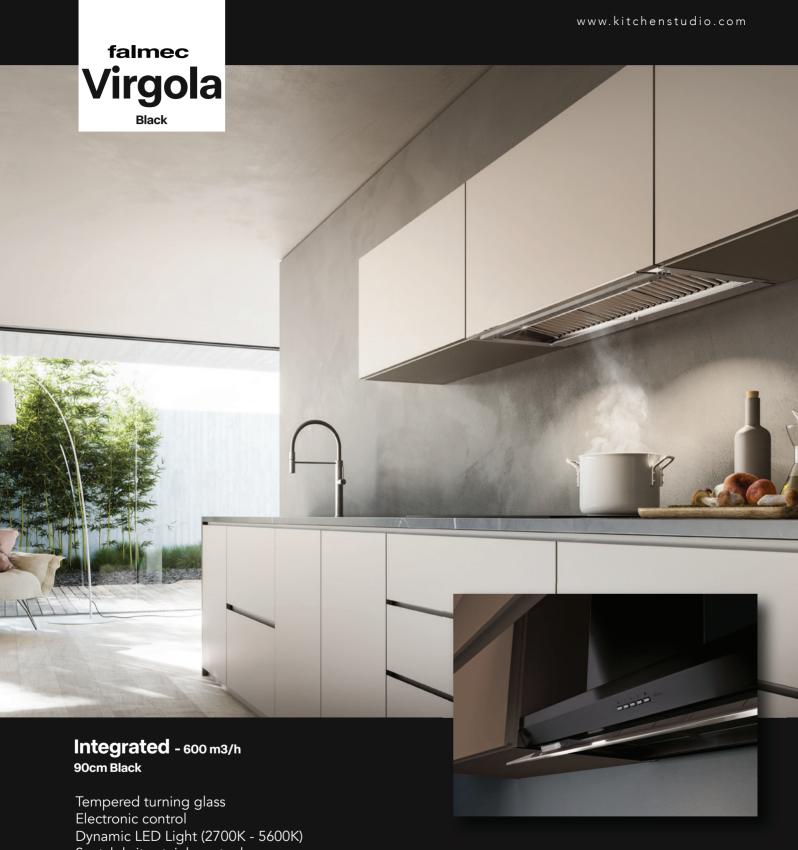

# fainec Cookerhoods MADE IN ITALY



# Tenith

NRS technology for a quieter kitchen Electronic control LED lighting, removable and washable Including charcoal filter Including remote control Diffuse illumination

Island - 800 m3/h Stainless Steel





Scotch brite stainless steel (AISI 304)
Perimeter suction
Electronic control
Remote control included
Dynamic LED Light (2700K - 5600K)
Including charcoal filter



Dynamic LED Light (2700K - 5600K) Scotch brite stainless steel No-Drop patented anti-condensation system Anti-condensation no-drop filter in technopolymer Including charcoal filter



Island - 600 m3/h 120cm White Glass





#### Integrated - 800 m3/h

#### Stainless Steel

Scotch brite stainless steel (AISI 304)
Perimeter suction
Electronic control
Metallic grease filter, removable and washable
Charcoal filter included
Dynamic LED Light (2700K - 5600K)
Including charcoal filter

www.kitchenstudio.com

# falmec **Zeus Pro** MUUM Wall - 1000 m3/h 120 Stainless Steel

Scotch brite stainless steel (AISI 304)
Electronic control
LED lighting
Possible to duct wall mounted from rear
Oil collector
Professional Baffle Filters
Including charcoal filter

# Rubik



#### Island - 450 m3/h

120 Stain