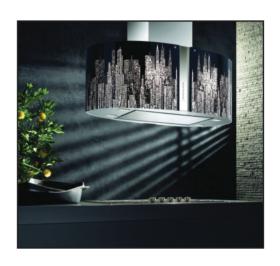

**670mm MIRABILIA ROUND WALL WITH MARGHERITA GLASS** 800m3/h extraction

**670mm MIRABILIA ROUND WALL WITH MANHATTAN GLASS** 800m3/h extraction

**850mm MIRABILIA ROUND ISLAND WITH MANHATTAN GLASS** 800m3/h extraction