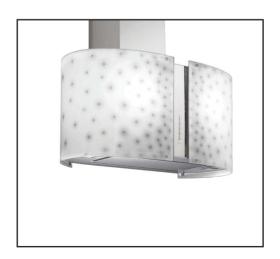

**670mm MIRABILIA SQUARE WALL WITH ALPHABET GLASS** 800m3/h extraction

**850mm MIRABILIA ROUND ISLAND WITH ZEBRA** 800m3/h extraction

**670mm MIRABILIA ROUND WALL WITH ZEBRA GLASS** 800m3/h extraction

**670mm MIRABILIA PHARO ROUND WALL**800m3/h extraction

**670mm MIRABILIA ROUND WALL WITH MARGHERITA GLASS** 800m3/h extraction

**670mm MIRABILIA ROUND WALL WITH MANHATTAN GLASS** 800m3/h extraction

**850mm MIRABILIA ROUND ISLAND WITH MANHATTAN GLASS** 800m3/h extraction