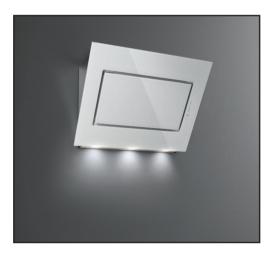

#### Wall - 800 m3/h 65 White

Stainless steel AISI 304 Motor 800 m3/h included Shaped tempered glass Removable and washable top filter LED light Charcoal filters included

**900mm AURORA WALL EXTRACTOR** 800m3/h extraction Colour changing light - up to 9 colours