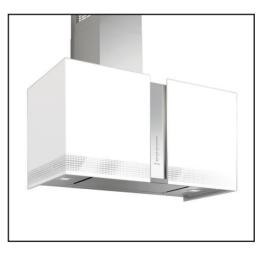

900mm BUTTERFLY ISLAND EXTRACTOR 800m3/h extraction | ONLY IN WHITE

**850mm MIRABILIA ROUND ISLAND WITH COMETA GLASS** 800m3/h extraction

**1200mm DOWNDRAFT with remote** 800m3/h extraction BLACK ONLY

**900mm DOWNDRAFT with remote** 800m3/h extraction
BLACK ONLY