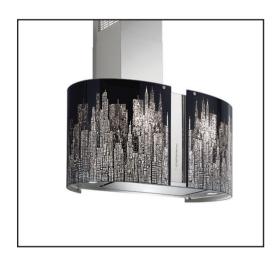

**670mm MIRABILIA ROUND WALL WITH MARGHERITA GLASS** 800m3/h extraction

**670mm MIRABILIA ROUND WALL WITH MANHATTAN GLASS** 800m3/h extraction

**850mm MIRABILIA ROUND ISLAND WITH MANHATTAN GLASS** 800m3/h extraction