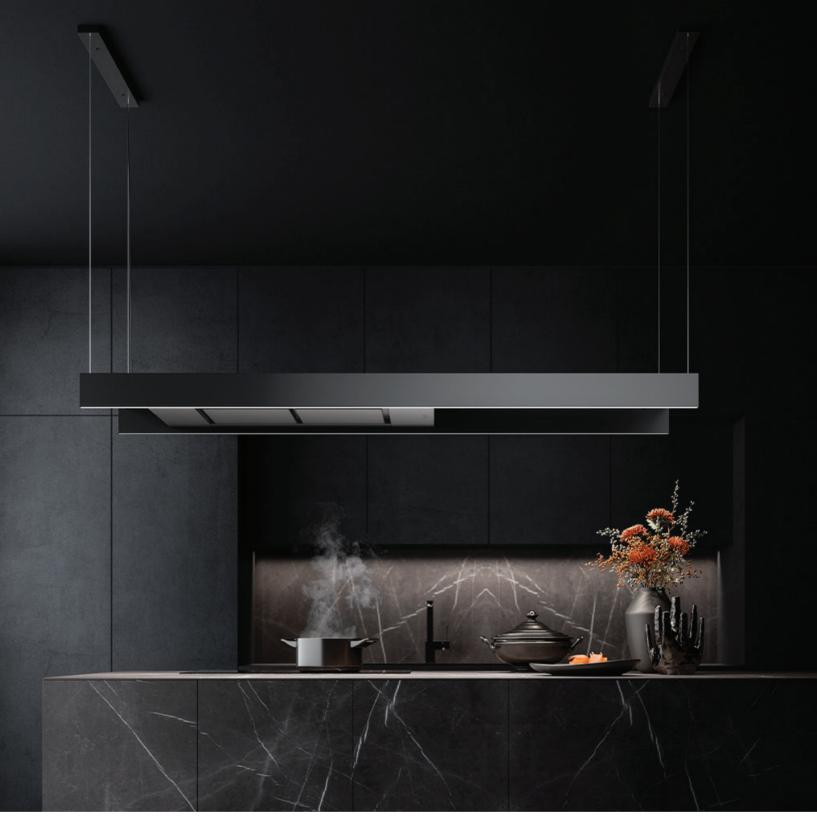

# Tenith

NRS technology for a quieter kitchen Electronic control LED lighting, removable and washable Including charcoal filter Including remote control Diffuse illumination

Island - 800 m3/h Stainless Steel

Scotch brite stainless steel (AISI 304)
Perimeter suction
Electronic control
Remote control included
Dynamic LED Light (2700K - 5600K)
Including charcoal filter

Dynamic LED Light (2700K - 5600K) Scotch brite stainless steel No-Drop patented anti-condensation system Anti-condensation no-drop filter in technopolymer Including charcoal filter