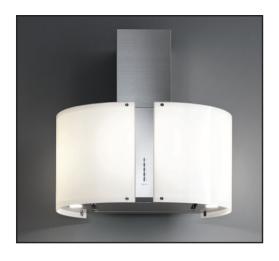

**670mm MIRABILIA ROUND WALL WITH MARGHERITA GLASS** 800m3/h extraction

**670mm MIRABILIA ROUND WALL WITH MANHATTAN GLASS** 800m3/h extraction

**850mm MIRABILIA ROUND ISLAND WITH MANHATTAN GLASS** 800m3/h extraction