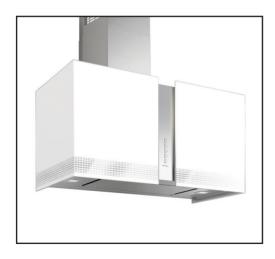

900mm BUTTERFLY ISLAND EXTRACTOR 800m3/h extraction | ONLY IN WHITE

**850mm MIRABILIA ROUND ISLAND WITH COMETA GLASS** 800m3/h extraction

**1200mm DOWNDRAFT with remote** 800m3/h extraction BLACK ONLY

**900mm DOWNDRAFT with remote** 800m3/h extraction
BLACK ONLY