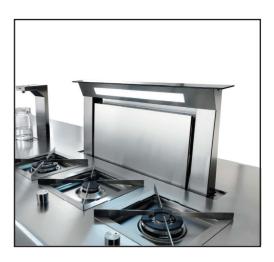

900mm BUTTERFLY ISLAND EXTRACTOR 800m3/h extraction | ONLY IN WHITE

**850mm MIRABILIA ROUND ISLAND WITH COMETA GLASS** 800m3/h extraction

**1200mm DOWNDRAFT with remote** 800m3/h extraction BLACK ONLY

**900mm DOWNDRAFT with remote** 800m3/h extraction
BLACK ONLY