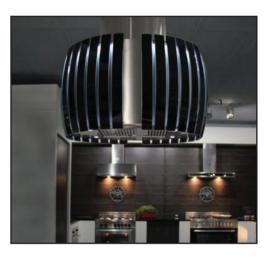

# Tenith

NRS technology for a quieter kitchen Electronic control LED lighting, removable and washable Including charcoal filter Including remote control Diffuse illumination

Island - 800 m3/h Stainless Steel

Scotch brite stainless steel (AISI 304)
Perimeter suction
Electronic control
Remote control included
Dynamic LED Light (2700K - 5600K)
Including charcoal filter

Dynamic LED Light (2700K - 5600K) Scotch brite stainless steel No-Drop patented anti-condensation system Anti-condensation no-drop filter in technopolymer Including charcoal filter