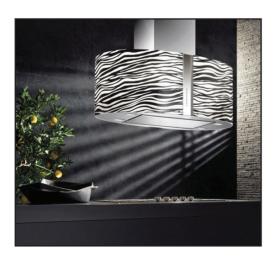

**670mm MIRABILIA SQUARE WALL WITH ALPHABET GLASS** 800m3/h extraction

**850mm MIRABILIA ROUND ISLAND WITH ZEBRA** 800m3/h extraction

**670mm MIRABILIA ROUND WALL WITH ZEBRA GLASS** 800m3/h extraction

**670mm MIRABILIA PHARO ROUND WALL**800m3/h extraction