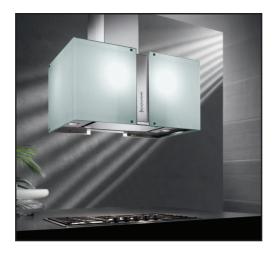

#### Island - 450 m3/h

120 Stainless Steel

Glass
Ionising system for air purification
Perimeter suction
Touch control + leaf sensor
LED lighting
Including charcoal filter