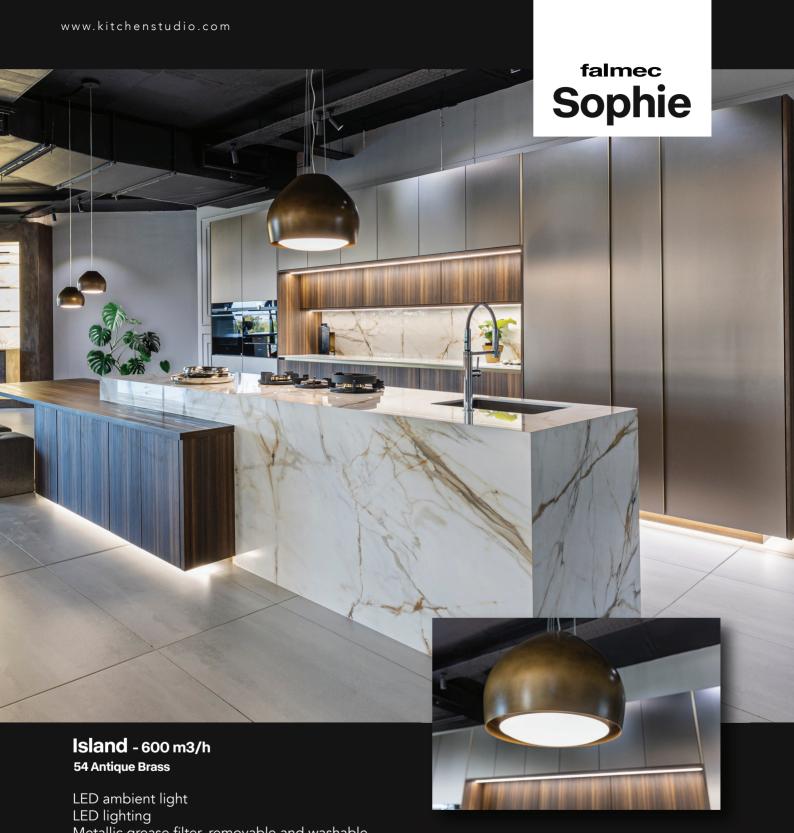

o** MUUM Wall - 1000 m3/h 120 Stainless Steel

Scotch brite stainless steel (AISI 304)
Electronic control
LED lighting
Possible to duct wall mounted from rear
Oil collector
Professional Baffle Filters
Including charcoal filter

# Rubik



#### Island - 450 m3/h

120 Stainless Steel

Glass
Ionising system for air purification
Perimeter suction
Touch control + leaf sensor
LED lighting
Including charcoal filter



#### falmec Light

#### Island - 500 m3/h 180 Matt Black

Aluminium finishing black matt

Electronic control

Combined Carbon.Zeo filter, regenable
Remote control included
Brushless Motor

Smoked tempered glass

Multi-air technology

Ultra slim body

Including charcoal filter







## THE KITCHEN STUDIO

Including charcoal filter





## THE KITCHEN STUDIO

and plants growing kit



LED ambient light
LED lighting
Metallic grease filter, removable and washable
Including remote control
Perimeter suction with tempered glass panel
Rotary Switch
Circle.Tech technology with Carbon.Zeo Filters
Including charcoal filter



#### Cieling - 1000 m3/h

140 Stainless Steel

Motors and control under roof motor 1000 m3/h (NEW MOTOR) 4 speed electronic control + remote control Filters Lighting Neon Lamps 2x58W Total connected load Ducting diameter

www.kitchenstudio.com

#### falmec Twister



#### **Island** - 450 m3/h 45cm Titaniam

Alluminium structure tinanium finishing
E.ion® technology for air purification
Perimeter suction with tempered glass
LED lighting
Top filter, removable and washable
Touch control + leaf sensor
Combined and regenerable Carbon.Zeo filter



#### Wall -