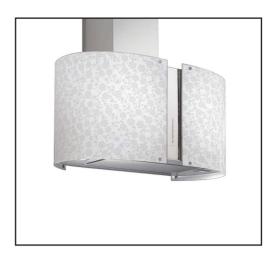

**670mm MIRABILIA ROUND WALL WITH MARGHERITA GLASS** 800m3/h extraction

**670mm MIRABILIA ROUND WALL WITH MANHATTAN GLASS** 800m3/h extraction

**850mm MIRABILIA ROUND ISLAND WITH MANHATTAN GLASS** 800m3/h extraction