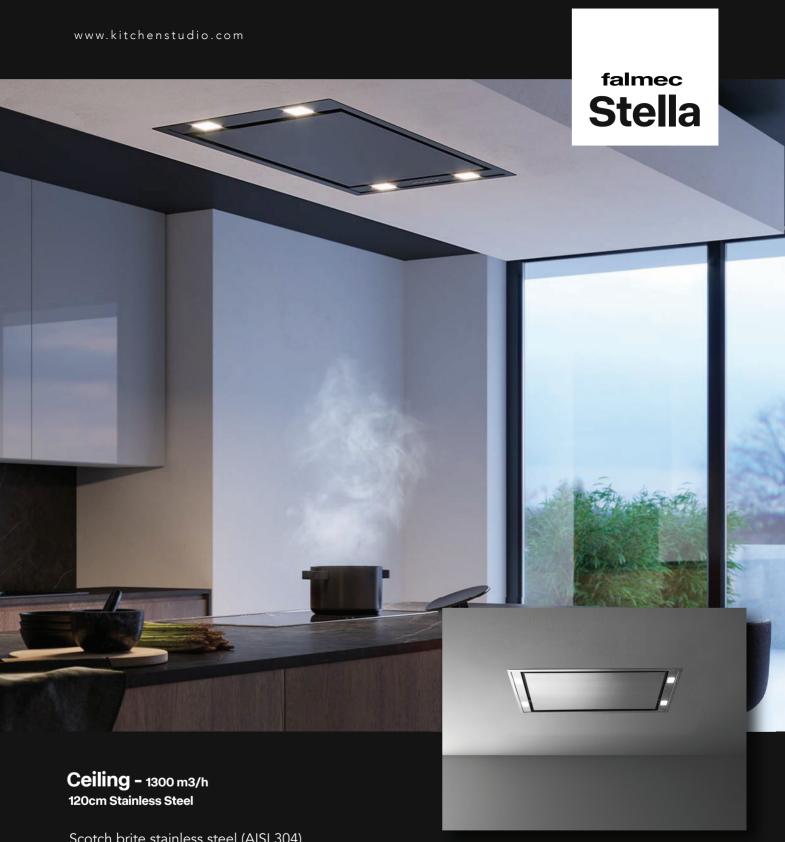

# falmec **Zeus Pro** MUUM Wall - 1000 m3/h 120 Stainless Steel

Scotch brite stainless steel (AISI 304)
Electronic control
LED lighting
Possible to duct wall mounted from rear
Oil collector
Professional Baffle Filters
Including charcoal filter