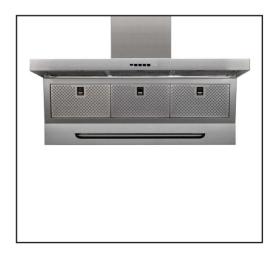

#### Cieling - 1000 m3/h

140 Stainless Steel

Motors and control under roof motor 1000 m3/h (NEW MOTOR) 4 speed electronic control + remote control Filters Lighting Neon Lamps 2x58W Total connected load Ducting diameter