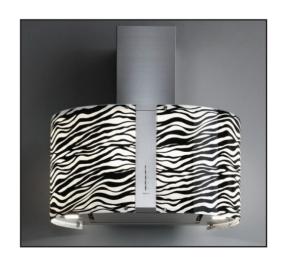

**670mm MIRABILIA SQUARE WALL WITH ALPHABET GLASS** 800m3/h extraction

**850mm MIRABILIA ROUND ISLAND WITH ZEBRA** 800m3/h extraction

**670mm MIRABILIA ROUND WALL WITH ZEBRA GLASS** 800m3/h extraction

**670mm MIRABILIA PHARO ROUND WALL**800m3/h extraction