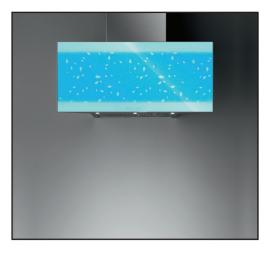

h
Circle.Tech technology with Carbon.Zeo Filters
Including charcoal filter



#### Cieling - 1000 m3/h

140 Stainless Steel

Motors and control under roof motor 1000 m3/h (NEW MOTOR) 4 speed electronic control + remote control Filters Lighting Neon Lamps 2x58W Total connected load Ducting diameter

www.kitchenstudio.com

#### falmec Twister



#### **Island** - 450 m3/h 45cm Titaniam

Alluminium structure tinanium finishing
E.ion® technology for air purification
Perimeter suction with tempered glass
LED lighting
Top filter, removable and washable
Touch control + leaf sensor
Combined and regenerable Carbon.Zeo filter



#### Wall - 800 m3/h 65 White

Stainless steel AISI 304 Motor 800 m3/h included Shaped tempered glass Removable and washable top filter LED light Charcoal filters included



**900mm AURORA WALL EXTRACTOR** 800m3/h extraction Colour changing light - up to 9 colours



**ARTEMIDE WALL EXTRACTOR** 450m3/h extraction



**QUASAR WALL EXTRACTOR** 800m3/h extraction



**600mm GHOST WALL EXTRACTOR** 700m3/h extraction



**850mm MIRABILIA SQUARE PLATINUM ISLAND EXTRACTOR** 800m3/h extraction



**670mm MIRABILIA SQUARE PLATINUM WALL EXTRACTOR** 800m3/h extraction



**970mm MIRABILIA SQUARE STRIPES WALL EXTRACTOR** 800m3/h extraction



**970mm MAIA SQUARE WALL EXTRACTOR** 800m3/h extraction



**850mm MIRABILIA SQUARE ISLAND WITH ALPHABET GLASS** 800m3/h extraction



**670mm MIRABILIA SQUARE WALL WITH ALPHABET GLASS** 800m3/h extraction



**850mm MIRABILIA ROUND ISLAND WITH ZEBRA** 800m3/h extraction



**670mm MIRABILIA ROUND WALL WITH ZEBRA GLASS** 800m3/h ex