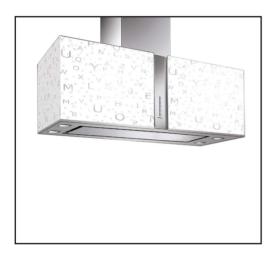

**670mm MIRABILIA SQUARE PLATINUM WALL EXTRACTOR** 800m3/h extraction

**970mm MIRABILIA SQUARE STRIPES WALL EXTRACTOR** 800m3/h extraction

**970mm MAIA SQUARE WALL EXTRACTOR** 800m3/h extraction

**850mm MIRABILIA SQUARE ISLAND WITH ALPHABET GLASS** 800m3/h extraction