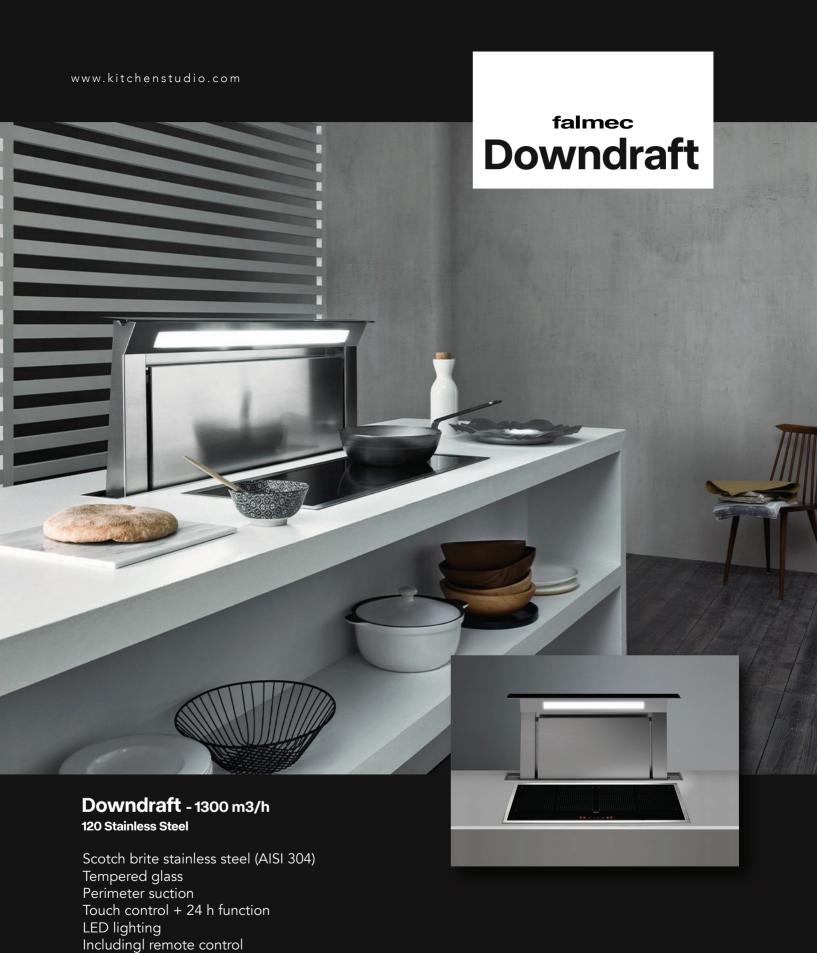

Dynamic LED Light (2700K - 5600K)
Including charcoal filter

www.kitchenstudio.com

# falmec **Zeus Pro** MUUM Wall - 1000 m3/h 120 Stainless Steel

Scotch brite stainless steel (AISI 304)
Electronic control
LED lighting
Possible to duct wall mounted from rear
Oil collector
Professional Baffle Filters
Including charcoal filter

# Rubik



#### Island - 450 m3/h

120 Stainless Steel

Glass
Ionising system for air purification
Perimeter suction
Touch control + leaf sensor
LED lighting
Including charcoal filter



#### falmec Light

#### Island - 500 m3/h 180 Matt Black

Aluminium finishing black matt

Electronic control

Combined Carbon.Zeo filter, regenable
Remote control included
Brushless Motor

Smoked tempered glass

Multi-air technology

Ultra slim body

Including charcoal filter







## THE KITCHEN STUDIO

Including charcoal filter





## THE KITCHEN STUDIO

and plants growing kit



LED ambient light
LED lighting
Metallic grease filter, removable and washable
Including remote control
Perimeter suction with tempered glass panel
Rotary Switch
Circle.Tech technology with Carbon.Zeo Filters
Including charcoal filter



#### Cieling - 1000 m3/h

140 Stainless Steel

Motors and control under roof motor 1000 m3/h (NEW MOTOR) 4 speed electronic control + remote control Filters Lighting Neon Lamps 2x58W Total connected load Ducting diameter

www.kitchenstudio.com

#### falmec Twister



#### **Island** - 450 m3/h 45cm Titaniam

Alluminium structure tinanium finishing
E.ion® technology for air purification
Perimeter suction with tempered glass
LED lighting
Top filter, remova