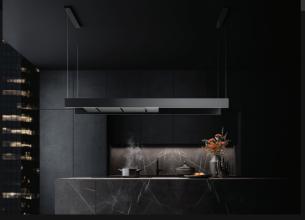

# falmec **Zeus Pro** MUUM Wall - 1000 m3/h 120 Stainless Steel

Scotch brite stainless steel (AISI 304)
Electronic control
LED lighting
Possible to duct wall mounted from rear
Oil collector
Professional Baffle Filters
Including charcoal filter