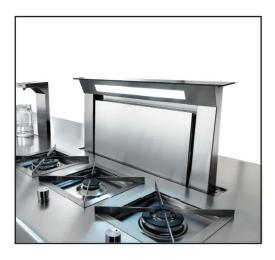

900mm BUTTERFLY ISLAND EXTRACTOR 800m3/h extraction | ONLY IN WHITE

**850mm MIRABILIA ROUND ISLAND WITH COMETA GLASS** 800m3/h extraction

**1200mm DOWNDRAFT with remote** 800m3/h extraction BLACK ONLY

**900mm DOWNDRAFT with remote** 800m3/h extraction
BLACK ONLY