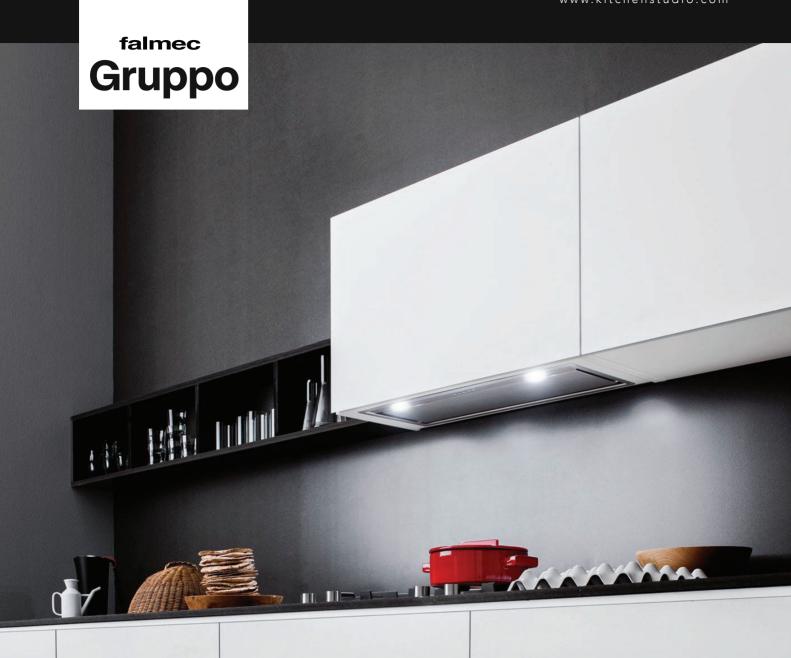

# fainec Cookerhoods MADE IN ITALY



# Tenith

NRS technology for a quieter kitchen Electronic control LED lighting, removable and washable Including charcoal filter Including remote control Diffuse illumination

Island - 800 m3/h Stainless Steel





Scotch brite stainless steel (AISI 304)
Perimeter suction
Electronic control
Remote control included
Dynamic LED Light (2700K - 5600K)
Including charcoal filter



Dynamic LED Light (2700K - 5600K) Scotch brite stainless steel No-Drop patented anti-condensation system Anti-condensation no-drop filter in technopolymer Including charcoal filter



Island - 600 m3/h 120cm White Glass





#### Integrated - 800 m3/h

#### Stainless Steel

Scotch brite stainless steel (AISI 304)
Perimeter suction
Electronic control
Metallic grease filter, removable and washable
Charcoal filter included
Dynamic LED Light (2700K - 5600K)
Including charcoal filter

www.kitchenstudio.com

# falmec **Zeus Pro** MUUM Wall - 1000 m3/h 120 Stainless Steel

Scotch brite stainless steel (AISI 304)
Electronic control
LED lighting
Possible to duct wall mounted from rear
Oil collector
Professional Baffle Filters
Including charcoal filter

# Rubik



#### Island - 450 m3/h

120 Stainless Steel

Glass
Ionising system for air purification
Perimeter suction
Touch control + leaf sensor
LED lighting
Including charcoal filter



#### falmec Light

#### Island - 500 m3/h 180 Matt Black

Aluminium finishing blac