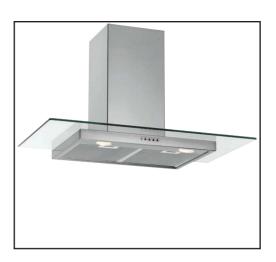

#### Integrated - 800 m3/h

#### Stainless Steel

Scotch brite stainless steel (AISI 304)
Perimeter suction
Electronic control
Metallic grease filter, removable and washable
Charcoal filter included
Dynamic LED Light (2700K - 5600K)
Including charcoal filter