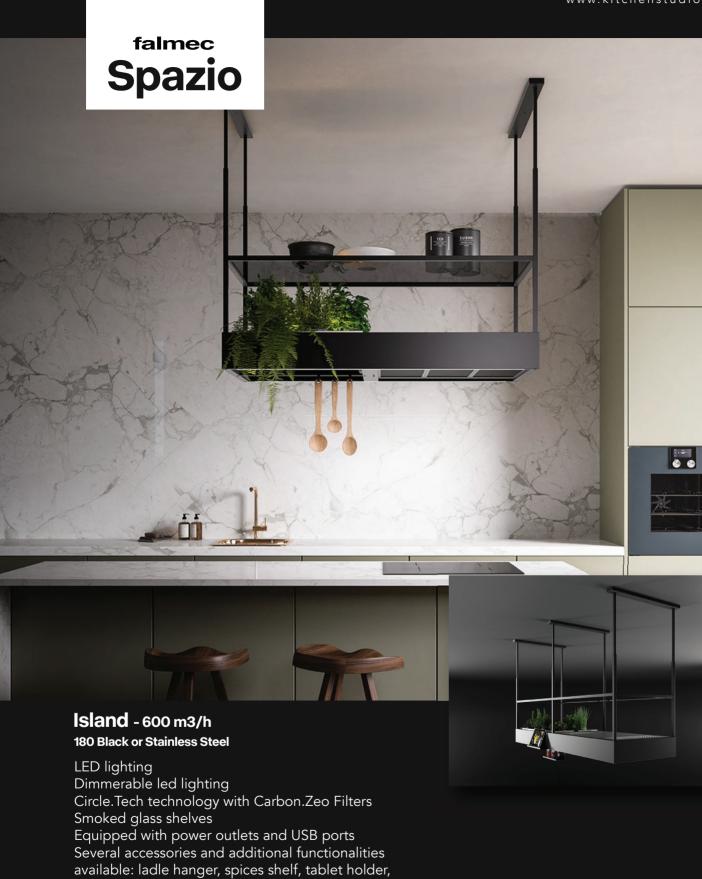

## THE KITCHEN STUDIO

and plants growing kit

LED ambient light
LED lighting
Metallic grease filter, removable and washable
Including remote control
Perimeter suction with tempered glass panel
Rotary Switch
Circle.Tech technology with Carbon.Zeo Filters
Including charcoal filter