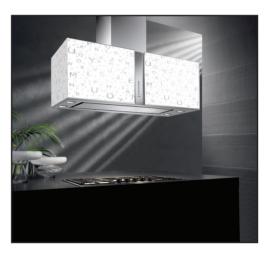

**670mm MIRABILIA SQUARE PLATINUM WALL EXTRACTOR** 800m3/h extraction

**970mm MIRABILIA SQUARE STRIPES WALL EXTRACTOR** 800m3/h extraction

**970mm MAIA SQUARE WALL EXTRACTOR** 800m3/h extraction

**850mm MIRABILIA SQUARE ISLAND WITH ALPHABET GLASS** 800m3/h extraction