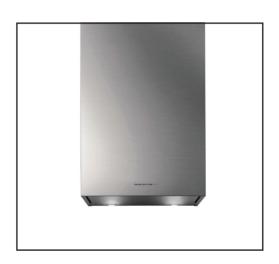

#### Integrated - 800 m3/h

#### Stainless Steel

Scotch brite stainless steel (AISI 304)
Perimeter suction
Electronic control
Metallic grease filter, removable and washable
Charcoal filter included
Dynamic LED Light (2700K - 5600K)
Including charcoal filter