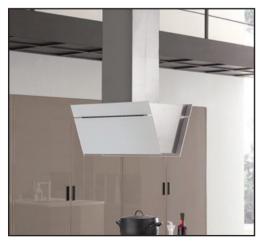

#### **Island** - 450 m3/h 45cm Titaniam

Alluminium structure tinanium finishing
E.ion® technology for air purification
Perimeter suction with tempered glass
LED lighting
Top filter, removable and washable
Touch control + leaf sensor
Combined and regenerable Carbon.Zeo filter